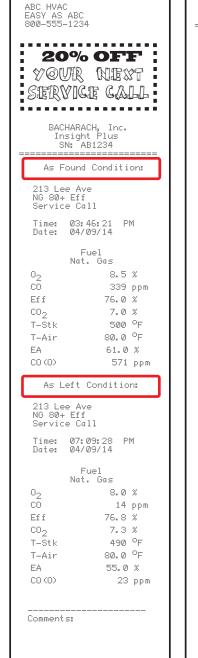

#### BACHARACH BACHARACH, Inc. Insight Plus SN: AB1234 Time: 03:46:21 Date: 04/09/14 Fuel Nat. Gas 8.5 % CO 339 ppm Eff 76.0 % 002 7.0 % 500 °F T-Stk 80.0 °F T-Air EΑ 61.0 % CO (O) 571 ppm

Comments:

**Basic User ID**  **Test ID** 

Custom Logo

Tune-Rite™ **Partial** 

Tune-Rite™ Full