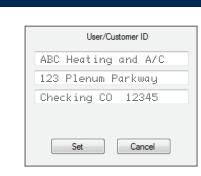

### CUSTOMIZABLE USER/CUSTOMER ID

- FUS reads the User/Customer ID from the analyzer.
- To change the resident User/Customer ID, enter new information.
- Click the SET button.
- User/Customer ID information will appear at the top of printed combustion reports.