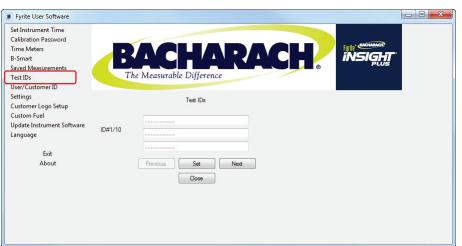

## CUSTOMIZABLE TEST ID

- FUS reads Test ID information from the analyzer.
- Enter new Test ID information then download it to the instrument by clicking the SET button.
- Enter up to 3 lines of text for each Test ID. Identify equipment type, location, purpose, anything.
- Using the software may be more convenient than using the instrument's keypad to enter Test IDs.
- Use Next and Previous to navigate through (and edit) all Test IDs.
- From the analyzer, set the Test ID before analyzing to associate future tests with that Test ID.