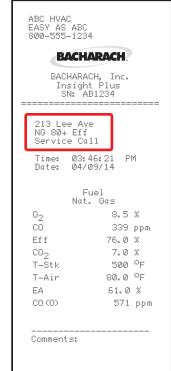

## CUSTOMIZABLE GRAPHIC LOGO

- Create logo artwork (382 x 197 pixels and proper format [.BMP, .JPG, .PNG, or .TIFF]).
- Enter the logo file name or use the BROWSE button to locate the art file.
- Click the LOAD LOGO button to read the logo file and send it to the analyzer.
- The new logo (or virtually any artwork) will appear on printed combustion reports.
- Consider using non-logo artwork like QR codes, text, or even coupons.
- Click DEFAULT to revert to the Bacharach logo.

#### Sample Text with Check Boxes