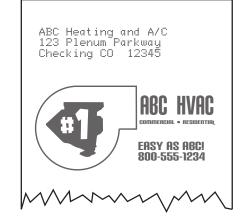

#### BACHARACH BACHARACH, Inc. Insight Plus SN: AB1234 Time: 03:46:21 Date: 04/09/14 Fuel Nat. Gas 8.5 % CO 339 ppm Eff 76.0 % 002 7.0 % 500 °F T-Stk 80.0 °F T-Air EΑ 61.0 % CO (O) 571 ppm

Comments:

**Basic User ID**  **Test ID** 

### CUSTOMIZABLE USER/CUSTOMER ID

- FUS reads the User/Customer ID from the analyzer.
- To change the resident User/Customer ID, enter new information.
- Click the SET button.
- User/Customer ID information will appear at the top of printed combustion reports.

## CUSTOMIZABLE GRAPHIC LOGO

- Create logo artwork (382 x 197 pixels and proper format [.BMP, .JPG, .PNG, or .TIFF]).
- Enter the logo file name or use the BROWSE button to locate the art file.
- Click the LOAD LOGO button to read the logo file and send it to the analyzer.
- The new logo (or virtually any artwork) will appear on printed combustion reports.
- Consider using non-logo artwork like QR codes, text, or even coupons.
- Click DEFAULT to revert to the Bacharach logo.