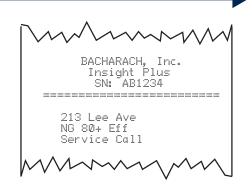

## CUSTOMIZABLE TEST ID

- FUS reads Test ID information from the analyzer.
- Enter new Test ID information then download it to the instrument by clicking the SET button.
- Enter up to 3 lines of text for each Test ID. Identify equipment type, location, purpose, anything.
- Using the software may be more convenient than using the instrument's keypad to enter Test IDs.
- Use Next and Previous to navigate through (and edit) all Test IDs.
- From the analyzer, set the Test ID before analyzing to associate future tests with that Test ID.