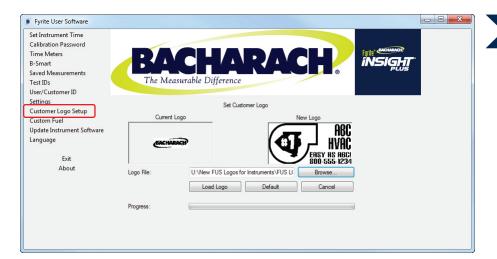

## CUSTOMIZABLE GRAPHIC LOGO

- Create logo artwork (382 x 197 pixels and proper format [.BMP, .JPG, .PNG, or .TIFF]).
- Enter the logo file name or use the BROWSE button to locate the art file.
- Click the LOAD LOGO button to read the logo file and send it to the analyzer.
- The new logo (or virtually any artwork) will appear on printed combustion reports.
- Consider using non-logo artwork like QR codes, text, or even coupons.
- Click DEFAULT to revert to the Bacharach logo.