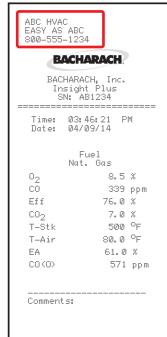

#### BACHARACH BACHARACH, Inc. Insight Plus SN: AB1234 Time: 03:46:21 Date: 04/09/14 Fuel Nat. Gas 8.5 % CO 339 ppm Eff 76.0 % 002 7.0 % 500 °F T-Stk 80.0 °F T-Air EΑ 61.0 % CO (O) 571 ppm

Comments:

**Basic User ID**  **Test ID** 

### CUSTOMIZABLE USER/CUSTOMER ID

- FUS reads the User/Customer ID from the analyzer.
- To change the resident User/Customer ID, enter new information.
- Click the SET button.
- User/Customer ID information will appear at the top of printed combustion reports.

## CUSTOMIZABLE TEST ID

- FUS reads Test ID information from the analyzer.
- Enter new Test ID information then download it to the instrument by clicking the SET button.
- Enter up to 3 lines of text for each Test ID. Identify equipment type, location, purpose, anything.
- Using the software may be more convenient than using the instrument's keypad to enter Test IDs.
- Use Next and Previous to navigate through (and edit) all Test IDs.
- From the analyzer, set the Test ID before analyzing to associate future tests with that Test ID.