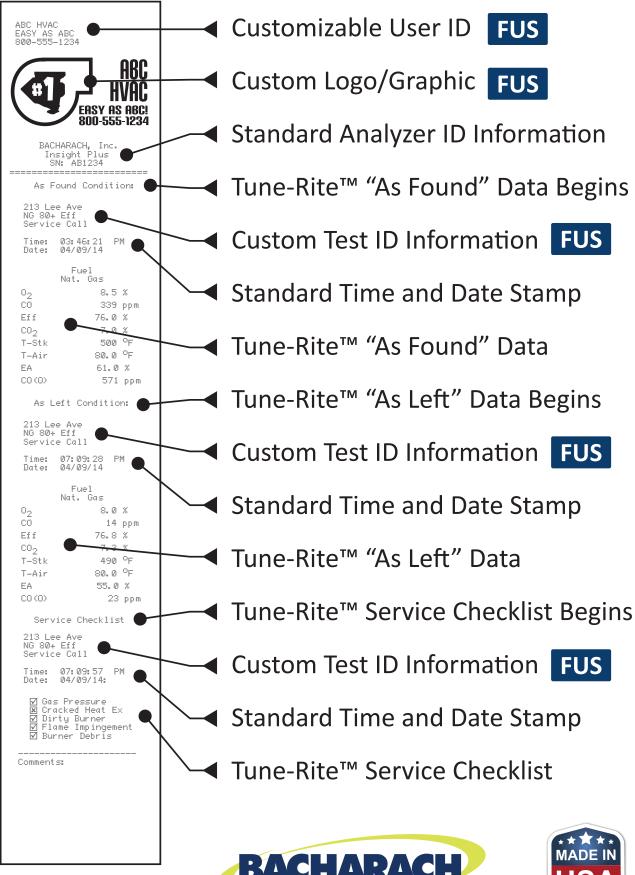

### CUSTOMIZABLE USER/CUSTOMER ID

- FUS reads the User/Customer ID from the analyzer.
- To change the resident User/Customer ID, enter new information.
- Click the SET button.
- User/Customer ID information will appear at the top of printed combustion reports.

## CUSTOMIZABLE TEST ID

- FUS reads Test ID information from the analyzer.
- Enter new Test ID information then download it to the instrument by clicking the SET button.
- Enter up to 3 lines of text for each Test ID. Identify equipment type, location, purpose, anything.
- Using the software may be more convenient than using the instrument's keypad to enter Test IDs.
- Use Next and Previous to navigate through (and edit) all Test IDs.
- From the analyzer, set the Test ID before analyzing to associate future tests with that Test ID.

## CUSTOMIZABLE GRAPHIC LOGO

- Create logo artwork (382 x 197 pixels and proper format [.BMP, .JPG, .PNG, or .TIFF]).
- Enter the logo file name or use the BROWSE button to locate the art file.
- Click the LOAD LOGO button to read the logo file and send it to the analyzer.
- The new logo (or virtually any artwork) will appear on printed combustion reports.
- Consider using non-logo artwork like QR codes, text, or even coupons.
- Click DEFAULT to revert to the Bacharach logo.