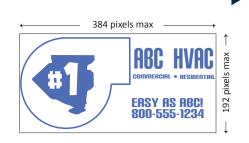

## CUSTOMIZABLE GRAPHIC LOGO

- Create logo artwork (382 x 197 pixels and proper format [.BMP, .JPG, .PNG, or .TIFF]).
- Enter the logo file name or use the BROWSE button to locate the art file.
- Click the LOAD LOGO button to read the logo file and send it to the analyzer.
- The new logo (or virtually any artwork) will appear on printed combustion reports.
- Consider using non-logo artwork like QR codes, text, or even coupons.
- Click DEFAULT to revert to the Bacharach logo.