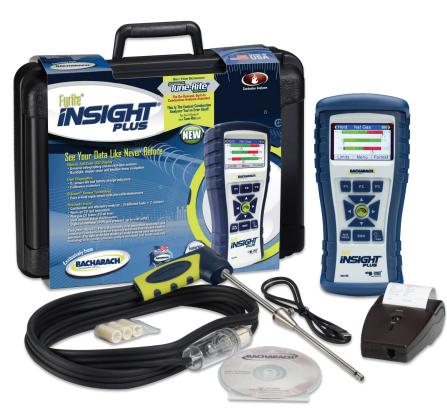

#### Reporting Package with IrDA Thermal Printer and Fvrite™ User Software (FUS)

P/N: 0024-xxxx Revision 0 July 2014 © 2014 Bacharach, Inc.