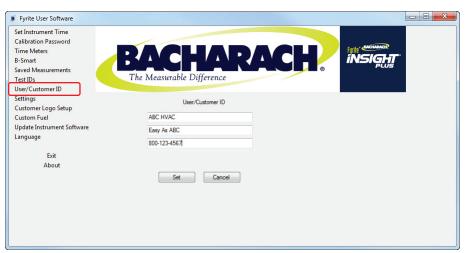

### CUSTOMIZABLE USER/CUSTOMER ID

- FUS reads the User/Customer ID from the analyzer.
- To change the resident User/Customer ID, enter new information.
- Click the SET button.
- User/Customer ID information will appear at the top of printed combustion reports.