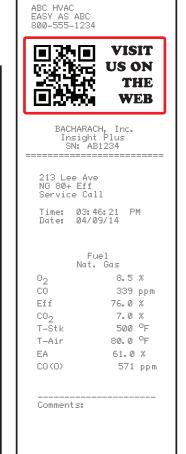

## CUSTOMIZABLE GRAPHIC LOGO

- Create logo artwork (382 x 197 pixels and proper format [.BMP, .JPG, .PNG, or .TIFF]).
- Enter the logo file name or use the BROWSE button to locate the art file.
- Click the LOAD LOGO button to read the logo file and send it to the analyzer.
- The new logo (or virtually any artwork) will appear on printed combustion reports.
- Consider using non-logo artwork like QR codes, text, or even coupons.
- Click DEFAULT to revert to the Bacharach logo.

#### Sample Web QR Code