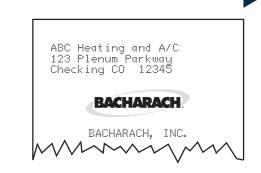

### CUSTOMIZABLE USER/CUSTOMER ID

- FUS reads the User/Customer ID from the analyzer.
- To change the resident User/Customer ID, enter new information.
- Click the SET button.
- User/Customer ID information will appear at the top of printed combustion reports.