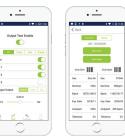

#### SINGLE-ZONE (1 PORT)

- Continuous PPM and %LEL measurement in a single device
- Indoor-mounted vent line monitoring
- 3 alarm level relay and 4-20mA signal
- Non-depleting, long-life infrared sensor
- Compliant with IIAR standards