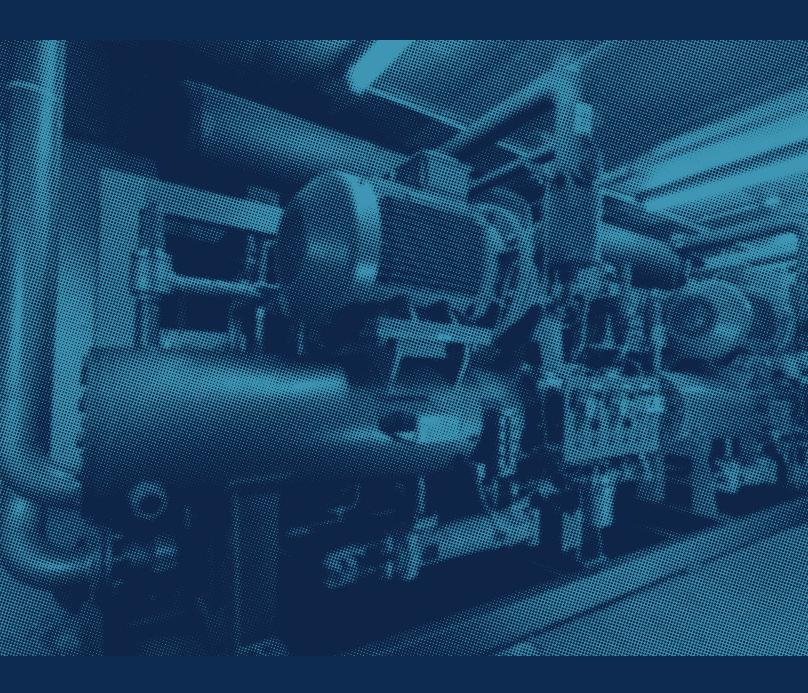

# **MGS-400 SERIES GAS DETECTORS**

DIGITAL NH<sub>3</sub> & CO<sub>2</sub> DETECTION EASILY INTEGRATED INTO NEW AND RETROFIT APPLICATIONS

**Extreme Temperature Range** -40° to 122°F (-40° to 50°C)

**On-Board AV Alarms** Visual and audible alarm systems

**Minimal Wiring** Reduce wiring by up to 90% with digital modbus

**Easy 1-Person Calibration** Calibrate with our mobile app, or use pre-calibrated sensors

**Mobile App** Configuration, calibration, and reporting

**Flexible Connectivity** Local relays, MODBUS communications, and analog output

**On-Site Reporting** PDF calibration reports

**Durable Waterproof Design** IP66 rated enclosures

| GAS             | SENSOR RANGES                                   |  |  |  |
|-----------------|-------------------------------------------------|--|--|--|
| NH <sub>3</sub> | 0-100,300,1000,5000 ppm<br>0-100% LEL, 0-3% VOL |  |  |  |
| CO <sub>2</sub> | 0-5K,10K, 20K, 30K, 50K ppm                     |  |  |  |
| HFCs / HFOs     | 0-1000 ppm                                      |  |  |  |
| Hydrocarbons    | 0-2500, 5000 PPM, 0-100% LEL                    |  |  |  |
| 02              | 0-30% VOL                                       |  |  |  |