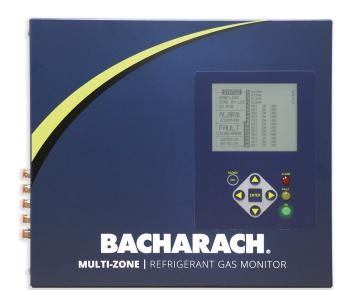

# **SAMPLING GAS MONITORS**

NON-DEPLETING IR SENSOR PROVIDES RELIABLE, LONG-LIFE GAS DETECTION

## PPM, %LEL, AND VENT LINE MONITOR

## MONITOR MULTIPLE POINTS WITH A SINGLE SYSTEM

MULTI-ZONE (4 - 16 PORTS)

- Identify leaks sooner with multiple close proximity sample points
- 3 alarm levels per channel, Modbus, and 4-20mA signal
- Non-depleting, long-life infrared sensor
- Connected remote monitoring and alerting
- Compliant with IIAR standards