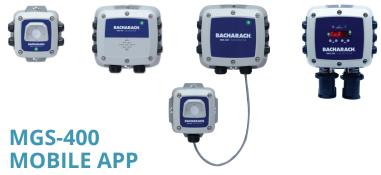

**Minimal Wiring** Reduce wiring by up to 90% with digital modbus

**Easy 1-Person Calibration** Calibrate with our mobile app, or use pre-calibrated sensors

**Mobile App** Configuration, calibration, and reporting

MGS-410 MGS-450

MGS-550

- **Configuration** (Rename device, define alarm thresholds, adjust Modbus settings configure relay behavior and manage analog output settings).
  - Maintenance (Test LED / buzzer function, relays, and analog output level).

**MGS-460** 

- **Calibration** (View sensor type, serial number and "Calibration Due" timer and initiate zero / span calibrations with customizable field calibration certificate).
- Intuitive Interface (View current gas measurement and acknowledge alarm / fault status).