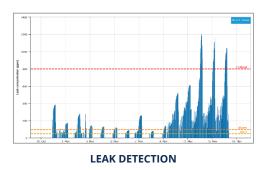

### CONNECTED SOLUTIONS MONITORING

Remote monitoring, alarms, and data analytics for optimal refrigeration performance across multiple assets and sites.

ENERGY MANAGEMENT